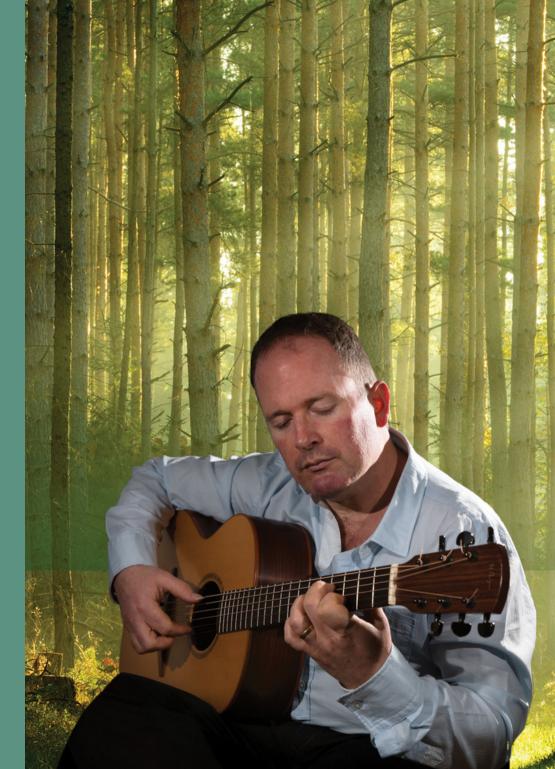

Geoff is a master of the acoustic guitar with an intricate, richly harmonic style, that blend his classical, jazz, Celtic and Spanish influences.

In 'The Music of Trees', he performs pieces inspired by the trees including the ash, elm, birch and yew, interspersed with magical storytelling.

#### **GEOFF ROBB**

Geoff Robb has performed to audiences all over the UK and beyond at venues including Buckingham Palace, The Houses of Parliament and Glastonbury Festival.

Based in Sussex, he is also the founder of 'Find a Performer' which is a nationwide world music and dance agency with over 3000 acts across the UK and Ireland.